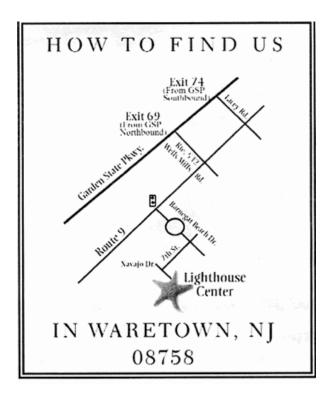

## **Address for Directions:**

7th St & Navajo Dr

Waretown, New Jersey 08758

Center Phone Number: 609-698-8003

## From the South

- Take Garden State Parkway North to Exit 69 (Waretown/Wells Mills Road Route 532).
- Turn right (East) onto Route 532.
- Follow Route 532 to traffic light. (You will see a WaWa on the right-hand corner.)
- Turn right (South) at the traffic light onto Route 9.
- After approximately 1 mile you will come to a traffic light at Barnegat Beach Drive (just past the L&H store and across from Lighthouse Tavern).
- Turn left onto Barnegat Beach Drive.
- Travel around small circle and make the first right onto 7th St.
- Make the second left onto Navajo Drive.
- The camp entrance is straight ahead through the gate.
- Follow dirt road until you see buildings. Stay to the right and park in the field.

## From the North

- Take Garden State Parkway South to Exit 69 (Waretown/Wells Mills Road Route 532). Turn Right – East.
- Follow directions above.